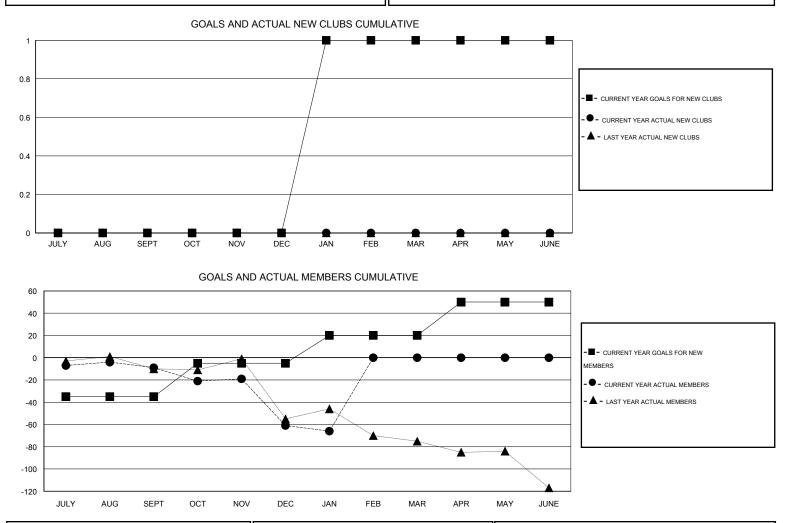

## Judy Hankom GMT:

| kom              |                   | LOCATIC          | NORTH DA         | KOTA    |                    |                            |
|------------------|-------------------|------------------|------------------|---------|--------------------|----------------------------|
|                  | Clubs             |                  |                  |         |                    | Members                    |
| RESU             | LTS FOR 2015-2016 |                  |                  |         | RESU               | JLTS FOR 2015-2016         |
| NEW CLUB<br>GOAL | NEW CLUBS         | DROPPED<br>CLUBS | NET<br>GAIN/LOSS | QUARTER | NEW MEMBER<br>GOAL | CHARTER AND<br>NEW MEMBERS |

|               | GOAL |   | CLUBS | GAIN/LOSS | QUARTER       | GOAL | NEW MEMBERS<br>ADDED | MEMBERS | GAIN/LOSS |
|---------------|------|---|-------|-----------|---------------|------|----------------------|---------|-----------|
| JULY/AUG/SEPT | 0    | 0 | 0     | 0         | JULY/AUG/SEPT | -35  | 20                   | 29      | -9        |
| OCT/NOV/DEC   | 0    | 0 | 1     | -1        | OCT/NOV/DEC   | 30   | 34                   | 86      | -52       |
| JAN/FEB/MAR   | 1    | 0 | 0     | 0         | JAN/FEB/MAR   | 25   | 11                   | 16      | -5        |
| APR/MAY/JUNE  | 0    | 0 | 0     | 0         | APR/MAY/JUNE  | 30   | 0                    | 0       | 0         |